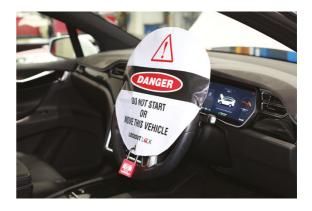

## **Steering Wheel Lockout Cover 500mm**

500mm diameter vinyl steering wheel lockout cover, designed to work as a visual deterrent to prevent unauthorised personnel from attempting to start or move a hybrid/electric vehicle whilst being worked on. It features a metal grommet allowing for a hasp or padlock to then fix the cover in place.

## **Additional Information**

- Warning message to employees, not to start the vehicle unless authorised to do so.
- · Screen printed on re-inforced vinyl with a stitched pocket that fits over the steering wheel.
- Suitable for vehicles with steering wheels up to 500mm in diameter.
- Includes a metal grommet to accommodate a padlock or hasp to fix the cover in place, please see Laser Part Nos. 6641 (Safety Lockout Padlock) or 7942 (Lock Out Hasp).
- Part of the Hybrid/EV safety lockout range, but also useful in any application where vehicle access needs to be restricted or any case where the vehicle needs to remain stationery & switched off such as when timing tools are being used.