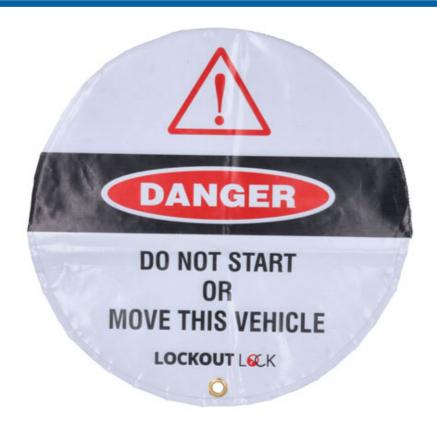

## **Steering Wheel Lockout Cover 500mm**

500mm diameter vinyl steering wheel lockout cover, designed to work as a visual deterrent to prevent unauthorised personnel from attempting to start or move a hybrid/electric vehicle whilst being worked on. It features a metal grommet allowing for a hasp or padlock to then fix the cover in place.

## **Additional Information**

- Warning message to employees, not to start the vehicle unless authorised to do so.
- · Screen printed on re-inforced vinyl with a stitched pocket that fits over the steering wheel.
- Suitable for vehicles with steering wheels up to 500mm in diameter.
- Includes a metal grommet to accommodate a padlock or hasp to fix the cover in place, please see Laser Part Nos. 6641 (Safety Lockout Padlock) or 7942 (Lock Out Hasp).
- Part of the Hybrid/EV safety lockout range, but also useful in any application where vehicle access needs to be restricted or any case where the vehicle needs to remain stationery & switched off such as when timing tools are being used.