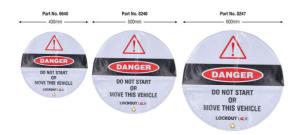

## **Additional Information**

- Warning message to employees, not to start the vehicle unless authorised to do so.
- · Screen printed on re-inforced vinyl with a stitched pocket that fits over the steering wheel.
- Suitable for vehicles with steering wheels up to 500mm in diameter.
- Includes a metal grommet to accommodate a padlock or hasp to fix the cover in place, please see Laser Part Nos. 6641 (Safety Lockout Padlock) or 7942 (Lock Out Hasp).
- Part of the Hybrid/EV safety lockout range, but also useful in any application where vehicle access needs to be restricted or any case where the vehicle needs to remain stationery & switched off such as when timing tools are being used.